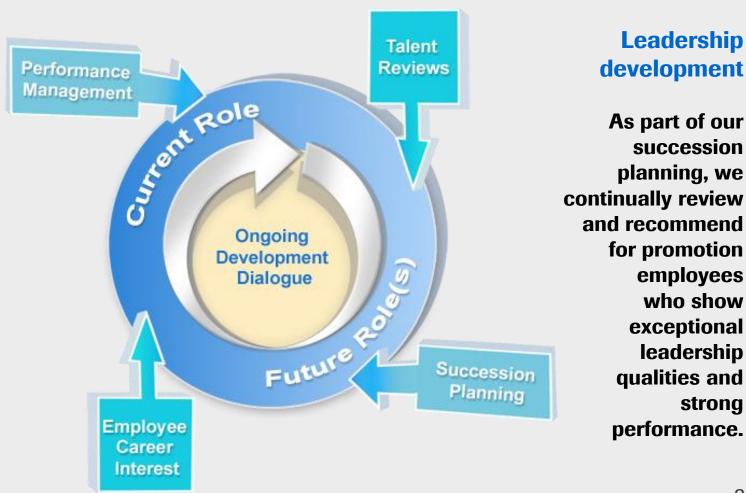

## **Developing your leadership potential**

an ongoing process

#### **Performance** management

All employees receive regular feedback on their performance. They work together with their managers to set out personal development plans.

#### Leadership development

succession planning, we continually review and recommend for promotion employees who show exceptional **leadership** qualities and strong performance.