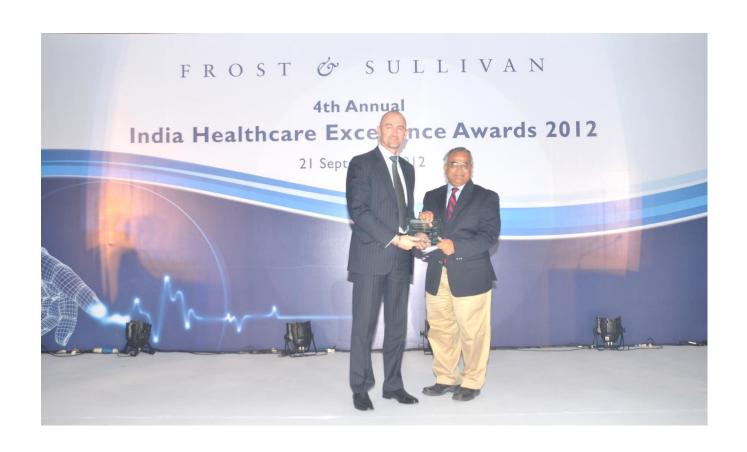

## Roche Diagnostics India wins the Frost and Sullivan Award as the best in-vitro Diagnostics Company of the year