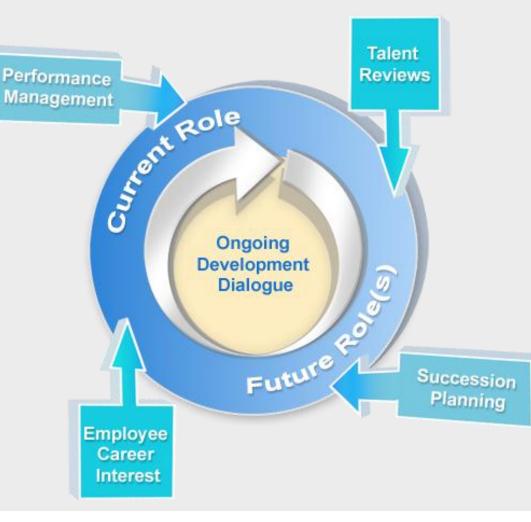

# **Talent Management**

A business priority

# **Developing your leadership potential**

an ongoing process

Performance management

All employees receive regular feedback on their performance. They work together with their managers to set out personal development plans.

Leadership development

As part of our succession planning, we continually review and recommend for promotion employees who show exceptional leadership qualities and strong performance.