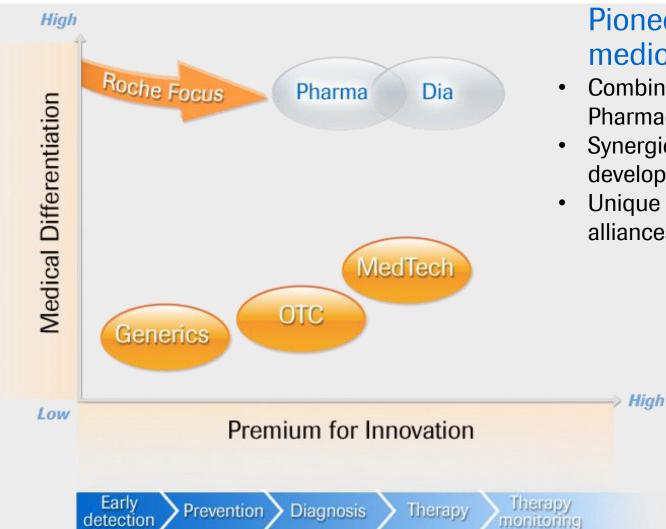

## Innovating through Personalized Healthcare

# Pioneering personalized medicine

Roche

- Combined strengths of Pharmaceuticals and Diagnostics
- Synergies in research, development and marketing
- Unique global network of alliances