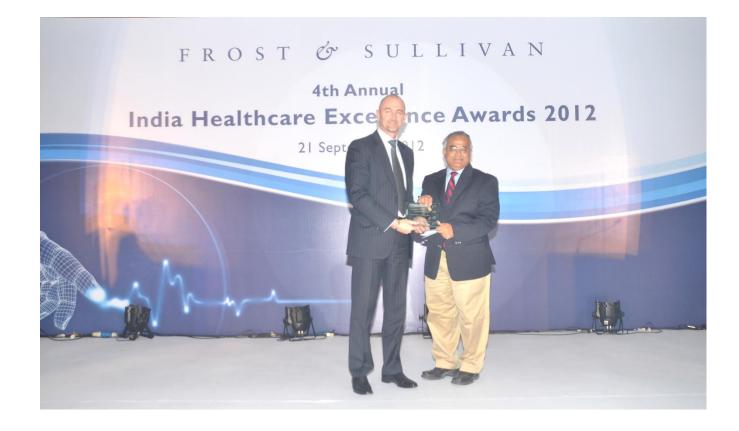

# Roche Diagnostics India wins the Frost and Sullivan Award as the best in-vitro Diagnostics Company of the year